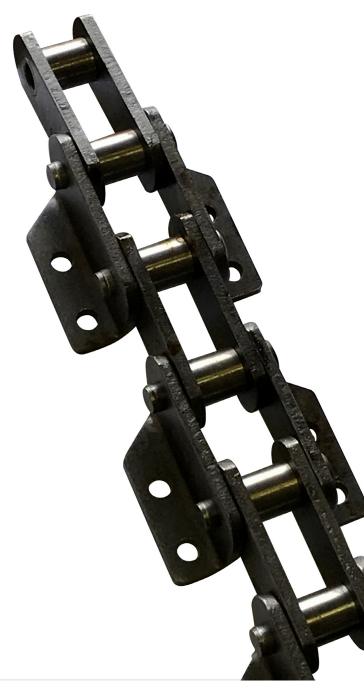

### **Chain Strength**

The HARVESTORE TALON CHAIN has tested 39% stronger overall than prescribed specifications due to the design and selection of materials in the sidebar. The sidebar has more material surrounding the pitch holes at each end due to the high-quality alloy steel. The sidebar also contains chromium for improved hardenability, strength and wear resistance.

#### Style Bushing

The HARVESTORE TALON CHAIN utilizes a bushing style to maintain proper sidebar position. This turndown bushing design will eliminate movement of the sidebars and any interference of sidebars with sprocket teeth.

#### **Special Press Fits**

A tightly held sidebar to bushing press-fit tolerance helps prevent movement of the sidebars on the bushings. The design integrity of the press-fit ensures that the sidebar is not over-stressed during operation. Precise control of the press-fit also ensures proper chain link assembly and maintains correct sidebar orientation. The HARVESTORE TALON CHAIN components are heat-treated to specific hardness ranges to assure strength and minimize stress reduction. This leads to longer chain life and lower maintenance.