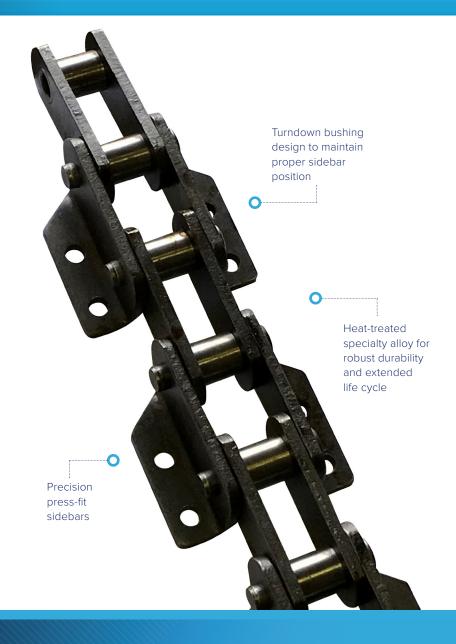

### **Chain Strength**

The HARVESTORE TALON CHAIN has tested 39% stronger overall than prescribed specifications due to the design and selection of materials in the sidebar. The sidebar has more material surrounding the pitch holes at each end due to the high-quality alloy steel. The sidebar also contains chromium for improved hardenability, strength and wear resistance.

#### Style Bushing

The HARVESTORE TALON CHAIN utilizes a bushing style to maintain proper sidebar position. This turndown bushing design will eliminate movement of the sidebars and any interference of sidebars with sprocket teeth.

#### **Special Press Fits**

A tightly held sidebar to bushing press-fit tolerance helps prevent movement of the sidebars on the bushings. The design integrity of the press-fit ensures that the sidebar is not over-stressed during operation. Precise control of the press-fit also ensures proper chain link assembly and maintains correct sidebar orientation. The HARVESTORE TALON CHAIN components are heat-treated to specific hardness ranges to assure strength and minimize stress reduction. This leads to longer chain life and lower maintenance.